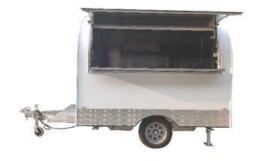

## \$19,900+gst

This 2.7m Food Trailer is designed to comfortably fit 1-2 people working inside.

Smart in appearance, this versatile trailer is perfect for your coffee or ice-cream business.

This trailer gives you up to 7000W to install a coffee machine, icecream machine or any other equipment.

Model: RD2700 Color: White Size [m]: 2.7x2.0x2.5(H) Gross weight: 750 Kg Load capacity: 300 Kg

# Round Model RD2700 – Single Axle

#### **Interior Features Include:**

- Stainless steel 304 grade counter-tops
- Interior walls are Stainless steel
- Aluminum non slippery floor Double sink + quality double tap
- SeaFlow water pump
- Haier water heater 10L
- Cash drawer with data connector
- **Exterior Serving tray**
- LED Ceiling light tube + 6 double power points