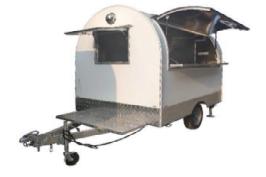

## \$19,900+gst

This 2.7m Food Trailer is designed to comfortably fit 1-2 people working inside.

Smart in appearance, this versatile trailer is perfect for your coffee or ice-cream business.

This trailer gives you up to 7000W to install a coffee machine, icecream machine or any other equipment.

Model: RD2700 Color: White Size [m]: 2.7x2.0x2.5(H) Gross weight: 750 Kg Load capacity: 300 Kg

# Round Model RD2700 – Single Axle

#### **Exterior Features Include:**

- Deep galvanized chassis
- 15" chrome wheels
- Swing up Jockey wheel
- 4 heavy duty standing legs
- Water tanks 100L each
- Extractor Fan
- REGO + WoF
- 32A electrical wiring
- EWoF+CoC
- One-year Trailer warranty