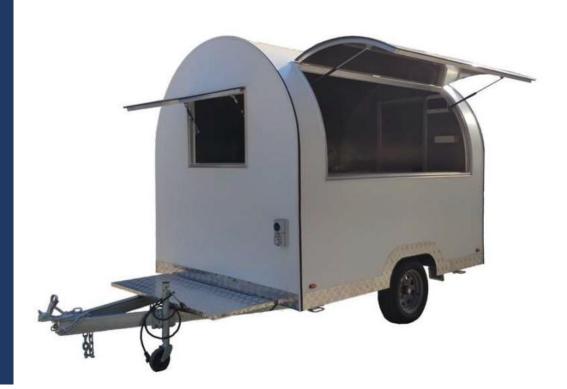

## \$19,900+gst

This 2.7m Food Trailer is designed to comfortably fit 1-2 people working inside.

Smart in appearance, this versatile trailer is perfect for your coffee or ice-cream business.

This trailer gives you up to 7000W to install a coffee machine, icecream machine or any other equipment.

Model: RD2700 Color: White Size [m]: 2.7x2.0x2.5(H) Gross weight: 750 Kg Load capacity: 300 Kg

# Round Model RD2700 – Single Axle

#### **Exterior Features Include:**

- Deep galvanized chassis
- 15" chrome wheels
- Swing up Jockey wheel
- 4 heavy duty standing legs
- Water tanks 100L each
- Extractor Fan
- REGO + WoF
- 32A electrical wiring
- EWoF+CoC
- One-year Trailer warranty